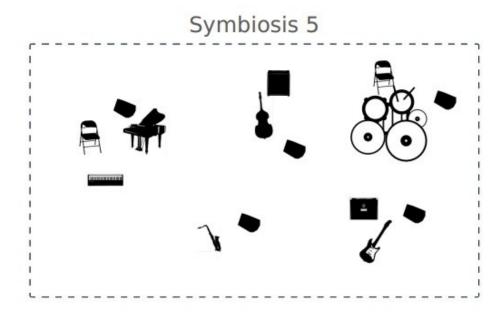

## **Symbiosis 5 Rider**

- -Guitar: electro-acoustic guitar and effect pedals with 6,3 jack output. We require: an amplifier, monitor speaker, power source, guitar stand, music stand.
- -Saxophone: tenor, and sometimes soprano saxophones. We require, a microphone, monitor speaker, music stand and a separate microphone we can use to talk to the audience.
- -Piano: the band gladly uses the electric or acoustic piano avaiable at the venue. If it is possible, both an acoustic piano and a synthesiser would be needed for the concert. If neccessary the band can provide their own (electric) instrument, a Yamaha DGX650. We also require a music stand and monitor speaker.
- -Double bass: acoustic double bass with a pickup with 6,3 jack output, or a preamp pedal with xlr output. (The preferred way is using both the pickup of the bass and a microphone). Sometimes we also use a bass guitar which can be amplified the same way. We reuire: an amplifier (or we can go into the mixer with the preamp pedal), microphone, jack and xlr cables, monitor speaker, music stand and power source.
- -Drums: the band gladly uses the drum set avaiable at the venue. If needed, we can bring cymbals, a single pedal or a whole drum set. We require: drum seat, drum microphones, a monitor speaker, and a music stand.